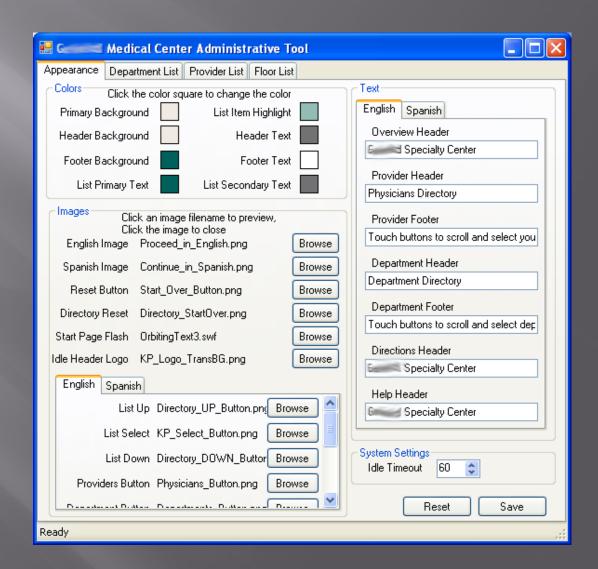

### Back-Office

- Appearance
- Department List
- Provider List
- Floor List
- (FAQ)

Client(s) – Server

Intranet / Internet