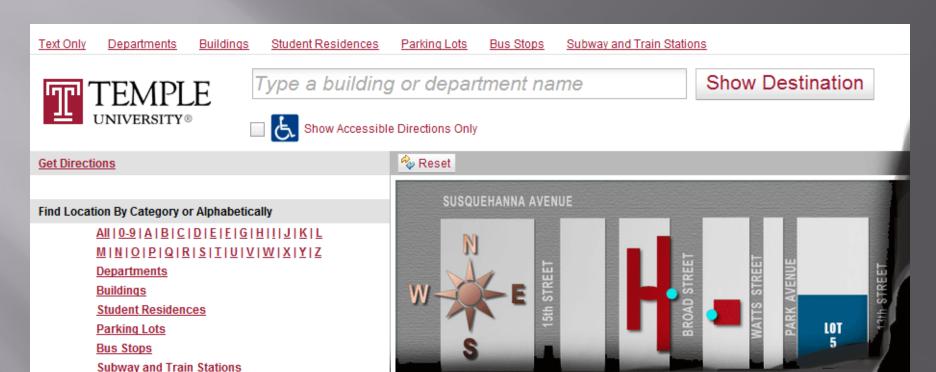

# Indoor

Interactive,
Electronic
(Digital)
Wayfinding
Software

Here2There Software
<a href="https://www.here2theresoftware.com">www.here2theresoftware.com</a>
P# 814 - 342 - 3120
F# 814 - 342 - 3145

**USA** 



# **Existing Wayfinding**





**OUTDOOR** 



# Wayfinding Media











# Here2There INDOOR Wayfinding:

- Where Am I
- Where Is My Destination
- How Do I Get There





# Kiosk / LCD Wayfinding



#### HOSPITAL WAYFINDING USING A DIRECTORY LISTING









Welcome Screen: Choose Language You Are Here

Choose Destination

Directions





Directions can be send to smart phone.



1Normal Web Page.E-Mail / Text to Smart-Phone.



Web page suited for mobile access.

3 Dedicated Wayfinding App. Turn-by-Turn directions



### Back-Office

- Appearance
- Department List
- Provider List
- Floor List
- (FAQ)







Client(s) – Server

Intranet / Internet



# Digital Signage





## **Meeting Room**





### Meet the Doctor

#### GELES LAKERS HAVE SIGNED SECOND-ROUND DRAFT PICK DERRICK CARA

#### **Get To Know Your Doctor**



### Dr. Winslow C. Burton Ceneral Practice

#### Patient Testimonials

"He has treated my difficult hypothyroidism and got results when others wouldn't. His ability to reduce the severity and duration of my has been more than I could have hoped."

B. Anthony, Wilmington, CA 67 Years Old

"Diagnosed me afte