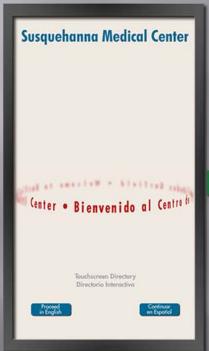

#### HOSPITAL WAYFINDING USING A DIRECTORY LISTING

Welcome Screen: Choose Language You Are Here

Choose Destination

Directions

Directions can be send to smart phone.

1Normal Web Page.E-Mail / Text to Smart-Phone.