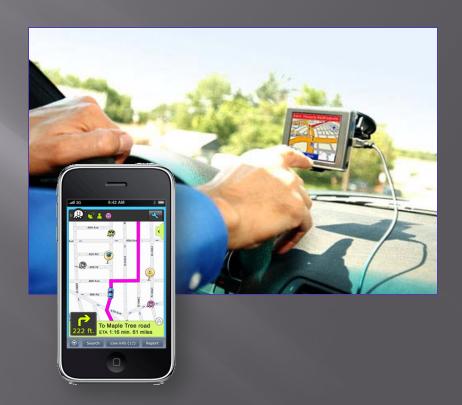

# Here2There INDOOR Wayfinding:

- Where Am I
- Where Is My Destination
- How Do I Get There

#### HOSPITAL WAYFINDING USING A DIRECTORY LISTING

Welcome Screen: Choose Language You Are Here

Choose Destination

Directions

Directions can be send to smart phone.

1Normal Web Page.E-Mail / Text to Smart-Phone.

Web page suited for mobile access.

3 Dedicated Wayfinding App. Turn-by-Turn directions