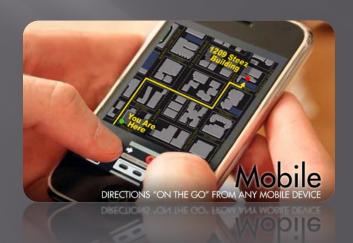

Web page suited for mobile access.

3 Dedicated Wayfinding App. Turn-by-Turn directions