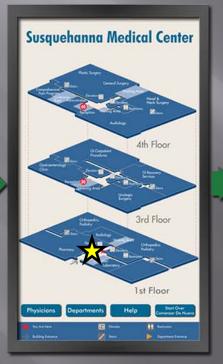

# Here2There INDOOR Wayfinding:

- Where Am I
- Where Is My Destination
- How Do I Get There

#### HOSPITAL WAYFINDING USING A DIRECTORY LISTING

Welcome Screen: Choose Language You Are Here

Choose Destination

Directions

Directions can be send to smart phone.

1Normal Web Page.E-Mail / Text to Smart-Phone.