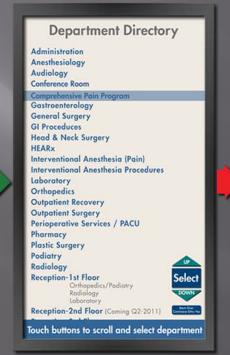

### Back-Office

- Appearance
- Department List
- Provider List
- Floor List
- (FAQ)

Client(s) – Server

Intranet / Internet