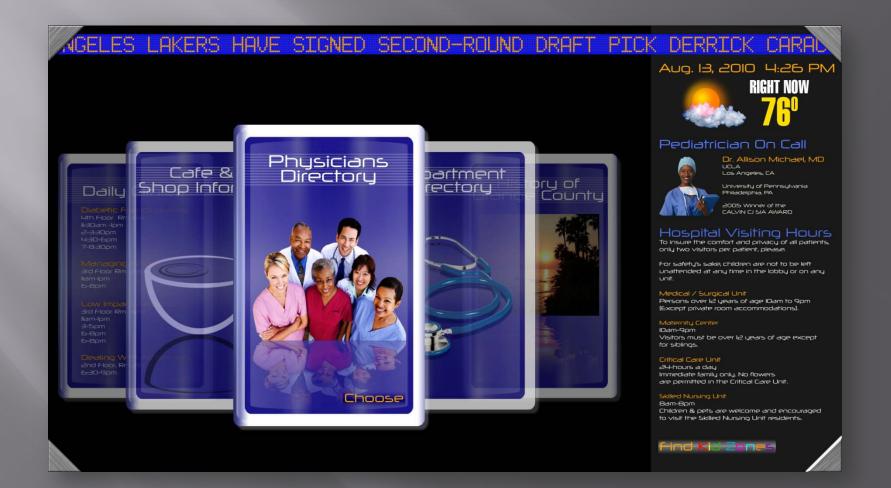

#### Aug. 13, 2010 4:26 PM

IGHT NOV 76°

#### Pediatrician On Call

Dr. Allison Michael, MD ucla

University of Pennsylvania Philadelphia, PA

2005 Winner of the CALVIN CJ SIA AWARD

#### Hospital Visiting Hours To insure the comfort and privacy of all patients,

only two visitors per patient, please.

For safety's sake, children are not to be left unattended at any time in the lobby or on any

#### Medical / Surgical Unit

Persons over I2 years of age IDam to 9pm (Except private room accommodations).

#### Maternity Cente

#### IOam-9pm

Visitors must be over I2 years of age except for siblings.

#### Critical Care Unit

24-hours a day

Immediate family only. No flowers are permitted in the Critical Care Unit.

#### Skilled Nursing Holt

8am-8pm

Children & pets are welcome and encouraged to visit the Skilled Nursing Unit residents.

Find Kid Zones

- Proprietary Software
- Experienced Developers
- 10 Yrs experience in Digital Signage
- Data-Driven Wayfinding Solutions
- 508 Compliance
- Back-Office for Self-Management
- Made first Wayfinding app. in 2005
- Customer Oriented