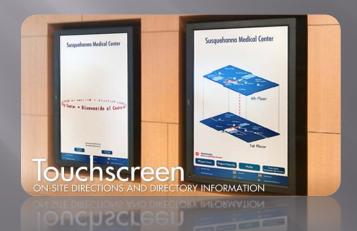

# Kiosk / LCD Wayfinding

#### HOSPITAL WAYFINDING USING A DIRECTORY LISTING

Welcome Screen: Choose Language You Are Here

Choose Destination

Directions

Directions can be send to smart phone.

1Normal Web Page.E-Mail / Text to Smart-Phone.