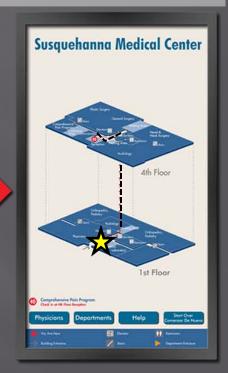

# Here2There INDOOR Wayfinding:

- Where Am I
- Where Is My Destination
- How Do I Get There

#### HOSPITAL WAYFINDING USING A DIRECTORY LISTING

Welcome Screen: Choose Language You Are Here

Choose Destination

Directions

Directions can be send to smart phone.

1Normal Web Page.E-Mail / Text to Smart-Phone.