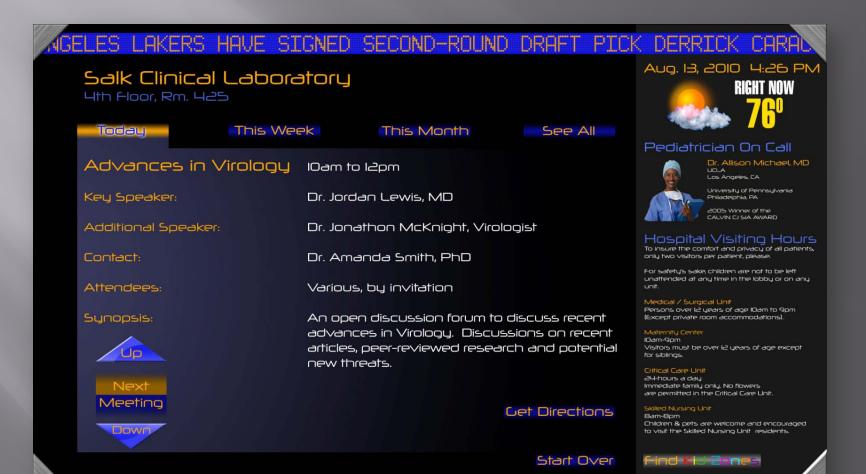

#### Aug. 13, 2010 4:26 PM

IGHT NOV 76°

#### Pediatrician On Call

Dr. Allison Michael, MD ucla

University of Pennsylvania Philadelphia, PA

2005 Winner of the CALVIN CJ SIA AWARD

#### Hospital Visiting Hours To insure the comfort and privacy of all patients,

only two visitors per patient, please.

For safety's sake, children are not to be left unattended at any time in the lobby or on any

#### Medical / Surgical Unit

Persons over I2 years of age IDam to 9pm (Except private room accommodations).

#### Maternity Cente

#### IOam-9pm

Visitors must be over I2 years of age except for siblings.

#### Critical Care Unit

24-hours a day

Immediate family only. No flowers are permitted in the Critical Care Unit.

#### Skilled Nursing Holt

8am-8pm

Children & pets are welcome and encouraged to visit the Skilled Nursing Unit residents.

Find Kid Zones

- Proprietary Software
- Experienced Developers
- 10 Yrs experience in Digital Signage
- Data-Driven Wayfinding Solutions
- 508 Compliance
- Back-Office for Self-Management
- Made first Wayfinding app. in 2005
- Customer Oriented